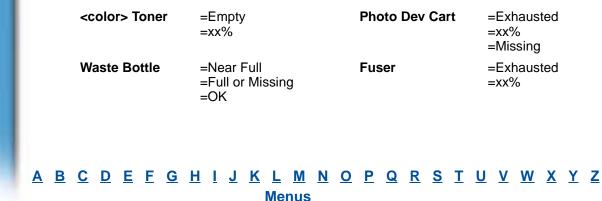

# **Supplies Life**

#### Purpose:

To view the current status of the printer supplies.

Supply items appear in the supplies list with the current percent life remaining or listed as OK. The percentage life remaining is replaced with the maintenance status once an item has reached a maintenance state for example, the waste bottle would change from **OK** to **Near Full**.

#### Values:

Index

Printing

Using color

Paper handling

Maintenance

Troubleshooting

Administration