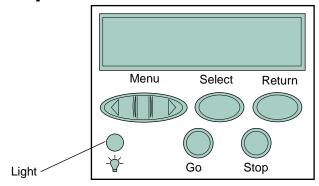

Print materials

Supplies

Troubleshooting

Administration

The operator panel has five buttons and one light. When the printer light is:

- Off, the printer is off
- On, the printer is on but idle
- Blinking, the printer is on and busy processing or there is a printer error

# **Operator panel buttons**

### Press Go:

- To return the printer to Ready if the printer is offline
- To clear error messages from the display
- To exit printer menus and return to Ready

### Press **Stop**:

- · To take the printer offline
- To stop the printer when the printer is busy processing or printing a job

### Press < Menu>:

- To enter the menus (>Menu takes you to the first menu; <Menu takes you to the last menu)
- To scroll to the next menu, item in a menu or value

#### Press Select:

- To select the item listed on the second line of the display
- · To save a menu item as the new default setting

#### Press Return:

To go back to the previous menu item or menu level