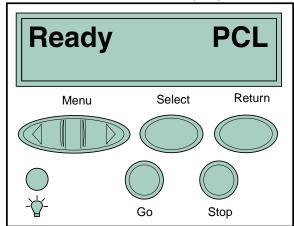

# **Printer messages**

The operator panel displays three kinds of messages: status, attendance and service. For a complete list of messages, see What do these printer messages mean?

## Status messages

Status messages tell you the current state of the printer. When **Ready** appears, the printer is ready to receive a job. When **Busy** appears, the printer is processing or printing a job or indicating a printer error. PCL indicates the printer language (PCL 3 emulation) being used.