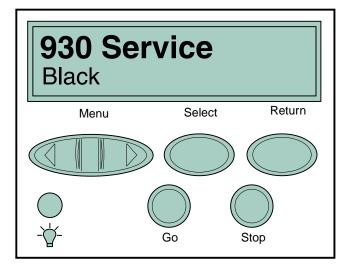

# **Printer messages**

The operator panel displays three kinds of messages: status, attendance and service. For a complete list of messages, see What do these printer messages mean?

### **Service messages**

A service error indicates a printer failure and may require a service call.