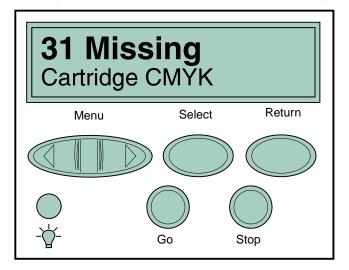

# **Printer messages**

The operator panel displays three kinds of messages: status, attendance and service. For a complete list of messages, see What do these printer messages mean?

### **Attendance messages**

Attendance messages alert you to a printer problem, such as a supply item running out.