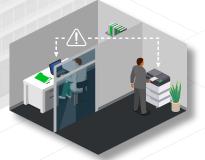

## Safeguard sensitive customer information with stronger data security

Lexmark builds security into everything we offer. For instance, secure pull printing with user-authentication limits access and keeps customer information safe.

Other security features help meet compliance and regulatory demands and prevent costly data breaches. Solutions such as Secure Document Monitor even scrutinize and flag document data for malicious and non-malicious insider security threats.

Explore Lexmark's Secure by Design approach

Automate official check issuance

Maximize mobile

**Robust reliabilty** 

Safeguard data and your network